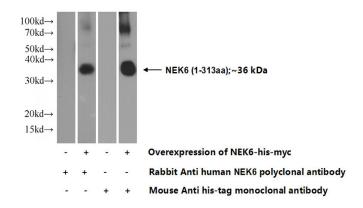

### **Dilutions**

Recommended Dilution:

WB: 1:500-1:5000

IF: 1:20-1:200 **Validations** 

Transfected HEK-293 cells were subjected to SDS PAGE followed by western blot with Catalog No:113105(NEK6 Antibody) at dilution of 1:1000