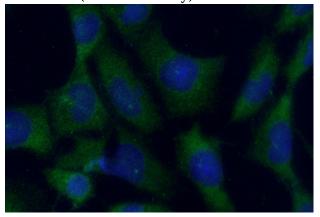

Immunofluorescent analysis of (-20oc Ethanol) fixed COS-7 cells using Catalog No:113105(NEK6 Antibody) at dilution of 1:50 and Alexa Fluor 488-congugated AffiniPure Goat Anti-Rabbit IgG(H+L)