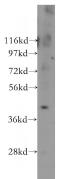

#### **Antibody description**

NEIL1 Rabbit Polyclonal antibody. Positive WB detected in A375 cells. Observed molecular weight by Western-blot: 44kd

## Validations

A375 cells were subjected to SDS PAGE followed by western blot with Catalog No:113099(NEIL1 antibody) at dilution of 1:300