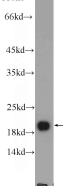

# Antibody description

NCALD Rabbit Polyclonal antibody. Positive WB detected in mouse brain tissue, human brain tissue, human cerebellum tissue, human heart tissue, mouse cerebellum tissue, rat brain tissue. Observed molecular weight by Western-blot: 18-22 kDa

# mouse brain tissue were subjected to SDS PAGE followed by western blot with Catalog No:113026(NCALD antibody) at dilution of 1:2000 $^{116kd \rightarrow}$

rat brain tissue were subjected to SDS PAGE followed by western blot with Catalog No:113026(NCALD Antibody) at dilution of 1:2000