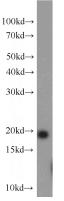

# Antibody description

NCALD Rabbit Polyclonal antibody. Positive WB detected in mouse brain tissue, human brain tissue, human cerebellum tissue, human heart tissue, mouse cerebellum tissue, rat brain tissue. Observed molecular weight by Western-blot: 18-22 kDa

# mouse brain tissue were subjected to SDS PAGE followed by western blot with Catalog No:113026(NCALD antibody) at dilution of 1:2000 $^{116kd \rightarrow}$

rat brain tissue were subjected to SDS PAGE followed by western blot with Catalog No:113026(NCALD Antibody) at dilution of 1:2000