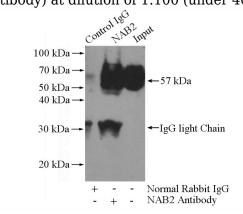

# Validations

human heart tissue were subjected to SDS PAGE followed by western blot with Catalog No:113012(NAB2 antibody) at dilution of 1:500

Immunohistochemical of paraffin-embedded human brain using Catalog No:113012(NAB2 antibody) at dilution of 1:100 (under 10x lens)