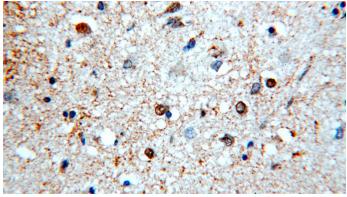

Immunohistochemical of paraffin-embedded

# NAB2 antibody

human brain using Catalog No:113012(NAB2 antibody) at dilution of 1:100 (under 40x lens)

IP Result of anti-NAB2 (IP:Catalog No:113012, 4ug; Detection:Catalog No:113012 1:700) with K-562 cells lysate 3200ug.