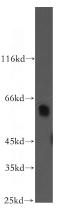

# Validations

human heart tissue were subjected to SDS PAGE followed by western blot with Catalog No:113012(NAB2 antibody) at dilution of 1:500

Immunohistochemical of paraffin-embedded human brain using Catalog No:113012(NAB2 antibody) at dilution of 1:100 (under 10x lens)