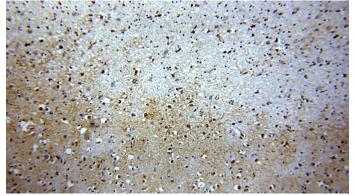

# Validations

human heart tissue were subjected to SDS PAGE followed by western blot with Catalog No:113012(NAB2 antibody) at dilution of 1:500

Immunohistochemical of paraffin-embedded human brain using Catalog No:113012(NAB2 antibody) at dilution of 1:100 (under 10x lens)

Immunohistochemical of paraffin-embedded