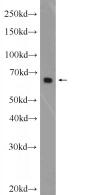

# **Antibody description**

NAS1/SLC13A1 Rabbit Polyclonal antibody. Positive WB detected in HEK-293 cells, mouse kidney tissue. Observed molecular weight by Western-blot: 66 kDa

# Validations

HEK-293 cells were subjected to SDS PAGE followed by western blot with Catalog No:112957(SLC13A1 Antibody) at dilution of 1:1000