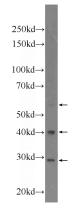

## **NARFL** antibody

Catalog Number: 112951

Product name

NARFL antibody

**Specificity** 

Human, Mouse, Rat; other species not tested.

**Antibody description** 

NARFL Rabbit Polyclonal antibody. Positive WB detected in HeLa cells, HEK-293 cells. Observed molecular weight by Western-blot: 55kDa,42kDa,29kDa

**Dilutions** 

Recommended Dilution:

WB: 1:200-1:1000

**Validations** 

HeLa cells were subjected to SDS PAGE followed by western blot with Catalog No:112951(NARFL Antibody) at dilution of 1:300