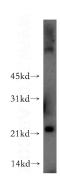

## **MYL4** antibody

Catalog Number: 112944

Product name

MYL4 antibody

**Specificity** 

human, mouse, rat; other species not tested.

**Antibody description** 

MYL4 Rabbit Polyclonal antibody. Positive WB detected in human liver tissue. Observed molecular weight by Western-blot: 22kd

**Dilutions** 

**Recommended Dilution:** 

WB: 1:500-1:5000

**Validations** 

human liver tissue were subjected to SDS PAGE followed by western blot with Catalog No:112944(MYL4 antibody) at dilution of 1:400