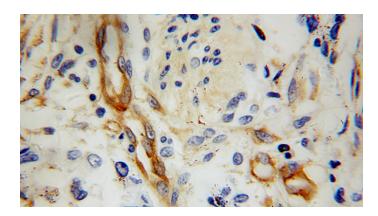

# MYL12B antibody

Catalog Number: 112941

Immunohistochemical of paraffin-embedded human colon cancer using Catalog No:112941(MYL12B antibody) at dilution of 1:100 (under 40x lens)