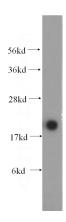

# **Antibody description**

MYL12B Rabbit Polyclonal antibody. Positive WB detected in mouse skeletal muscle tissue, mouse heart tissue. Positive IHC detected in human colon cancer. Observed molecular weight by Westernblot: 20kd

### **Validations**

mouse skeletal muscle tissue were subjected to SDS PAGE followed by western blot with Catalog No:112941(MYL12B antibody) at dilution of 1:1000

Immunohistochemical of paraffin-embedded human colon cancer using Catalog No:112941(MYL12B antibody) at dilution of 1:100 (under 10x lens)