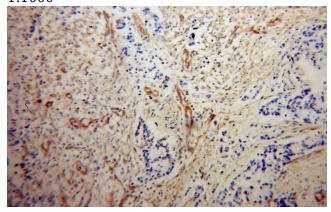

### **Validations**

mouse skeletal muscle tissue were subjected to SDS PAGE followed by western blot with Catalog No:112941(MYL12B antibody) at dilution of 1:1000

Immunohistochemical of paraffin-embedded human colon cancer using Catalog No:112941(MYL12B antibody) at dilution of 1:100 (under 10x lens)