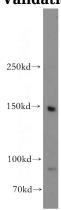

## **MYBPC3** antibody

Catalog Number: 112914

**Product name** 

MYBPC3 antibody

**Specificity** 

human; other species not tested.

**Antibody description** 

MYBPC3 Rabbit Polyclonal antibody. Positive WB detected in human heart tissue. Observed molecular weight by Western-blot: 141kd,95-103kd

**Dilutions** 

**Recommended Dilution:** 

WB: 1:200-1:2000

**Validations** 

human heart tissue were subjected to SDS PAGE followed by western blot with Catalog No:112914(MYBPC3 antibody) at dilution of 1:500