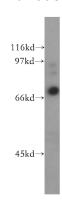

## **MUC20** antibody

Catalog Number: 112890

Product name

MUC20 antibody

**Specificity** 

human; other species not tested.

**Antibody description** 

MUC20 Rabbit Polyclonal antibody. Positive WB detected in human liver tissue, human kidney tissue. Observed molecular weight by Western-

blot: 70-75kd

Preparation

This antibody was obtained by immunization of MUC20 recombinant protein (Accession Number: NM\_020790). Purification method: Antigen affinity purified.

**Formulation** 

PBS with 0.02% sodium azide and 50% glycerol pH 7.3.

**Dilutions** 

Recommended Dilution:

WB: 1:500-1:5000

**Validations** 

human liver tissue were subjected to SDS PAGE followed by western blot with Catalog No:112890(MUC20 antibody) at dilution of 1:400