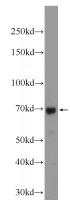

## **MSL1** antibody

Catalog Number: 112872

**Product name** 

MSL1 antibody

**Specificity** 

Human; other species not tested.

**Antibody description** 

MSL1 Rabbit Polyclonal antibody. Positive WB detected in HeLa cells. Observed molecular weight by Western-blot: 67 kDa

## **Validations**

HeLa cells were subjected to SDS PAGE followed by western blot with Catalog No:112872(MSL1 Antibody) at dilution of 1:600