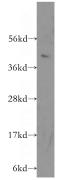

### **Antibody description**

MS4A7 Rabbit Polyclonal antibody. Positive WB detected in K-562 cells. Observed molecular weight by Western-blot: 45kd

## Validations

K-562 cells were subjected to SDS PAGE followed by western blot with Catalog No:112866(MS4A7 antibody) at dilution of 1:400