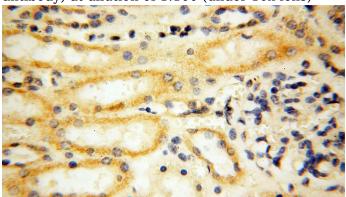

## MRPS21 antibody

Catalog Number: 112848

Product name

MRPS21 antibody

**Specificity** 

human, mouse, rat; other species not tested.

**Antibody description** 

MRPS21 Rabbit Polyclonal antibody. Positive IHC detected in human kidney.

**Dilutions** 

Recommended Dilution:

IHC: 1:20-1:200

**Validations** 

Immunohistochemical of paraffin-embedded human kidney using Catalog No:112848(MRPS21 antibody) at dilution of 1:100 (under 10x lens)

Immunohistochemical of paraffin-embedded human kidney using Catalog No:112848(MRPS21 antibody) at dilution of 1:100 (under 40x lens)