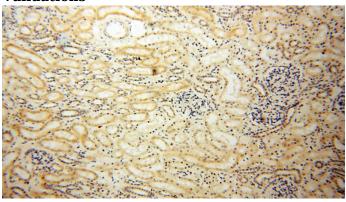

## MRPS21 antibody

Catalog Number: 112848

Product name

MRPS21 antibody

**Specificity** 

human, mouse, rat; other species not tested.

**Antibody description** 

MRPS21 Rabbit Polyclonal antibody. Positive IHC detected in human kidney.

**Dilutions** 

Recommended Dilution:

IHC: 1:20-1:200

**Validations** 

Immunohistochemical of paraffin-embedded human kidney using Catalog No:112848(MRPS21 antibody) at dilution of 1:100 (under 10x lens)

Immunohistochemical of paraffin-embedded human kidney using Catalog No:112848(MRPS21 antibody) at dilution of 1:100 (under 40x lens)