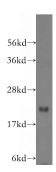

## **MRPS18A** antibody

Catalog Number: 112845

**Product name** 

MRPS18A antibody

**Specificity** 

human, mouse, rat; other species not tested.

Antibody description

MRPS18A Rabbit Polyclonal antibody. Positive WB detected in HepG2 cells. Observed molecular weight by Western-blot: 22kd

**Dilutions** 

Recommended Dilution:

WB: 1:500-1:5000

**Validations** 

HepG2 cells were subjected to SDS PAGE followed by western blot with Catalog No:112845(MRPS18A antibody) at dilution of 1:300