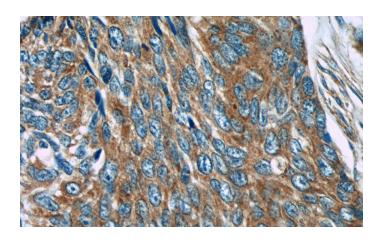

# MRPL53 antibody

Catalog Number: 112835

Immunohistochemistry of paraffin-embedded human skin cancer tissue slide using Catalog No:112835(MRPL53 Antibody) at dilution of 1:50 (under 40x lens)

Immunofluorescent analysis of (-20oc Ethanol) fixed A549 cells using Catalog No:112835(MRPL53 Antibody) at dilution of 1:25 and Alexa Fluor 488-congugated AffiniPure Goat Anti-Rabbit IgG(H+L)