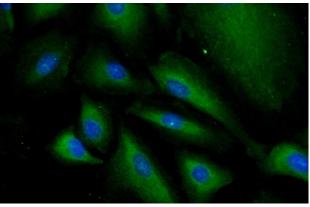

## **Antibody description**

MRPL53 Rabbit Polyclonal antibody. Positive IF detected in A549 cells. Positive IHC detected in human skin cancer tissue. Positive WB detected in A549 cells. Observed molecular weight by Western-blot: 12 kDa

# MRPL53 antibody

Catalog Number: 112835

Immunohistochemistry of paraffin-embedded human skin cancer tissue slide using Catalog No:112835(MRPL53 Antibody) at dilution of 1:50 (under 40x lens)

Immunofluorescent analysis of (-20oc Ethanol) fixed A549 cells using Catalog No:112835(MRPL53 Antibody) at dilution of 1:25 and Alexa Fluor 488-congugated AffiniPure Goat Anti-Rabbit IgG(H+L)