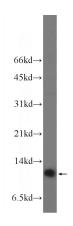

## **Antibody description**

MRPL53 Rabbit Polyclonal antibody. Positive IF detected in A549 cells. Positive IHC detected in human skin cancer tissue. Positive WB detected in A549 cells. Observed molecular weight by Western-blot: 12 kDa

#### **Validations**

A549 cells were subjected to SDS PAGE followed by western blot with Catalog No:112835(MRPL53 Antibody) at dilution of 1:300

Immunohistochemistry of paraffin-embedded human skin cancer tissue slide using Catalog No:112835(MRPL53 Antibody) at dilution of 1:50 (under 10x lens)