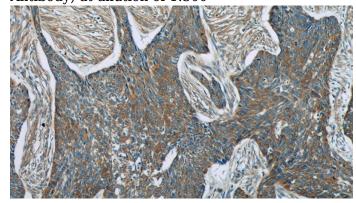

#### **Validations**

A549 cells were subjected to SDS PAGE followed by western blot with Catalog No:112835(MRPL53 Antibody) at dilution of 1:300

Immunohistochemistry of paraffin-embedded human skin cancer tissue slide using Catalog No:112835(MRPL53 Antibody) at dilution of 1:50 (under 10x lens)