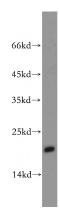

## MRPL23 antibody

Catalog Number: 112818

Product name

MRPL23 antibody

**Specificity** 

Human; other species not tested.

**Antibody description** 

MRPL23 Rabbit Polyclonal antibody. Positive WB detected in A2780 cells, HEK-293 cells, HeLa cells, MCF7 cells, PC-3 cells. Positive IF detected in PC-3 cells, MCF-7 cells. Observed molecular weight by Western-blot: 18kd

## **Validations**

A2780 cells were subjected to SDS PAGE followed by western blot with Catalog No:112818(MRPL23 antibody) at dilution of 1:100

Immunofluorescent analysis of PC-3 cells using Catalog No:112818(MRPL23 Antibody) at dilution of 1:25 and Alexa Fluor 488-congugated AffiniPure Goat Anti-Rabbit IgG(H+L)