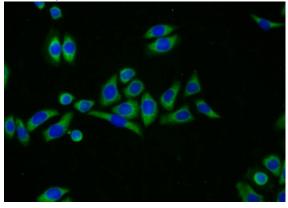

## **Validations**

A2780 cells were subjected to SDS PAGE followed by western blot with Catalog No:112818(MRPL23 antibody) at dilution of 1:100

Immunofluorescent analysis of PC-3 cells using Catalog No:112818(MRPL23 Antibody) at dilution of 1:25 and Alexa Fluor 488-congugated AffiniPure Goat Anti-Rabbit IgG(H+L)