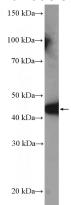

## MTRF1L antibody

Catalog Number: 112797

**Product name** 

MTRF1L antibody

**Specificity** 

Human, Mouse, Rat; other species not tested.

**Antibody description** 

MTRF1L Rabbit Polyclonal antibody. Positive WB detected in HEK-293 cells, HeLa cells, HepG2 cells. Observed molecular weight by Western-blot:  $40\text{-}46~\mathrm{kDa}$ 

## **Validations**

HEK-293 cells were subjected to SDS PAGE followed by western blot with Catalog No:112797(MTRF1L Antibody) at dilution of 1:600