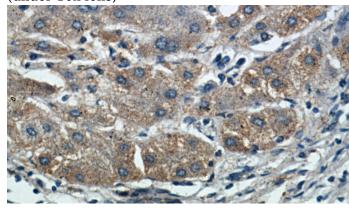

## **Antibody description**

MOGAT1 Rabbit Polyclonal antibody. Positive IHC detected in human hepat°Cirrhosis tissue.

#### **Validations**

Immunohistochemical of paraffin-embedded human hepatocirrhosis using Catalog No:112729(MOGAT1 antibody) at dilution of 1:50 (under 10x lens)

Immunohistochemical of paraffin-embedded human hepatocirrhosis using Catalog No:112729(MOGAT1 antibody) at dilution of 1:50 (under 40x lens)