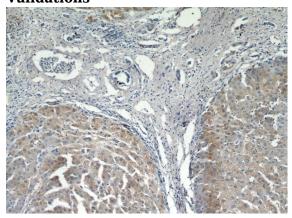

## **Antibody description**

MOGAT1 Rabbit Polyclonal antibody. Positive IHC detected in human hepat°Cirrhosis tissue.

#### **Validations**

Immunohistochemical of paraffin-embedded human hepatocirrhosis using Catalog No:112729(MOGAT1 antibody) at dilution of 1:50 (under 10x lens)

Immunohistochemical of paraffin-embedded human hepatocirrhosis using Catalog No:112729(MOGAT1 antibody) at dilution of 1:50 (under 40x lens)