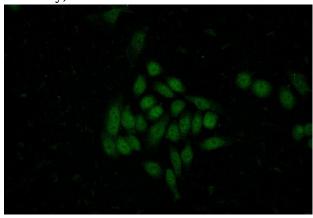

## **Antibody description**

MNT Rabbit Polyclonal antibody. Positive IF detected in HeLa cells. Positive WB detected in HeLa cells. Observed molecular weight by Western-blot: 70 kDa

Immunofluorescent analysis of (-20oc Ethanol) fixed HeLa cells using Catalog No:112718(MNT Antibody) at dilution of 1:50 and Alexa Fluor 488-congugated AffiniPure Goat Anti-Rabbit IgG(H+L)