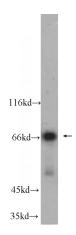

## **Antibody description**

MNT Rabbit Polyclonal antibody. Positive IF detected in HeLa cells. Positive WB detected in HeLa cells. Observed molecular weight by Western-blot: 70 kDa

#### **Dilutions**

Recommended Dilution:

WB: 1:200-1:2000

IF: 1:20-1:200 **Validations** 

HeLa cells were subjected to SDS PAGE followed by western blot with Catalog No:112718(MNT antibody) at dilution of 1:600