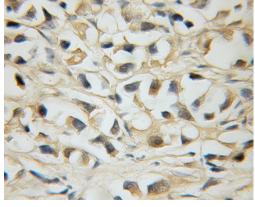

# **Antibody description**

MLX Rabbit Polyclonal antibody. Positive WB detected in mouse thymus tissue, mouse ovary tissue. Positive IHC detected in human prostate cancer. Observed molecular weight by Westernblot: 33kd

# Validations

mouse thymus tissue were subjected to SDS PAGE followed by western blot with Catalog No:112686(MLX antibody) at dilution of 1:200

Immunohistochemical of paraffin-embedded human prostate cancer using Catalog No:112686(MLX antibody) at dilution of 1:50 (under 10x lens)