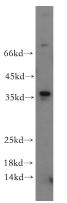

# **Antibody description**

MLX Rabbit Polyclonal antibody. Positive WB detected in mouse thymus tissue, mouse ovary tissue. Positive IHC detected in human prostate cancer. Observed molecular weight by Westernblot: 33kd

# Validations

mouse thymus tissue were subjected to SDS PAGE followed by western blot with Catalog No:112686(MLX antibody) at dilution of 1:200

Immunohistochemical of paraffin-embedded human prostate cancer using Catalog No:112686(MLX antibody) at dilution of 1:50 (under 10x lens)