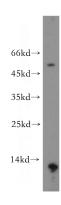

## **MLN** antibody

Catalog Number: 112683

**Product name** 

MLN antibody

**Specificity** 

human; other species not tested.

**Antibody description** 

MLN Rabbit Polyclonal antibody. Positive WB detected in human stomach tissue, COLO 320 cells, human colon tissue, human ileum tissue. Observed molecular weight by Western-blot: 13kd

## **Validations**

human stomach tissue were subjected to SDS PAGE followed by western blot with Catalog No:112683(MLN antibody) at dilution of 1:4000