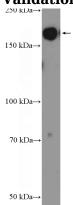

## **MLH3** antibody

Catalog Number: 112677

**Product name** 

MLH3 antibody

**Specificity** 

Human; other species not tested.

**Antibody description** 

MLH3 Rabbit Polyclonal antibody. Positive WB detected in HepG2 cells. Observed molecular weight by Western-blot: 164 kDa

## **Validations**

HepG2 cells were subjected to SDS PAGE followed by western blot with Catalog No:112677(MLH3 Antibody) at dilution of 1:300