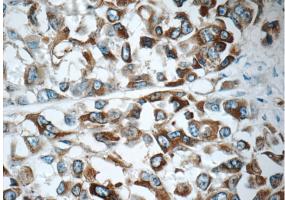

Immunohistochemistry of paraffin-embedded human malignant melanoma tissue slide using Catalog No:112672(MLANA Antibody) at dilution of 1:50 (under 40x lens)