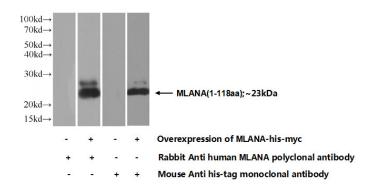

#### **Dilutions**

Recommended Dilution:

WB: 1:200-1:2000

IHC: 1:20-1:200 **Validations** 

Transfected HEK-293 cells were subjected to SDS PAGE followed by western blot with Catalog No:112672(MLANA Antibody) at dilution of 1:700