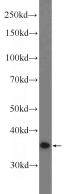

#### **Antibody description**

MEK6 Rabbit Polyclonal antibody. Positive WB detected in HEK-293 cells. Observed molecular weight by Western-blot: 36 kDa

# Validations

HEK-293 cells were subjected to SDS PAGE followed by western blot with Catalog No:112648(MAP2K6 Antibody) at dilution of 1:600