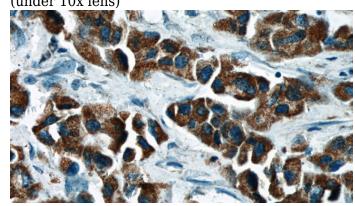

## MEK4 antibody

Catalog Number: 112646

human breast cancer using Catalog

No:112646(MAP2K4 antibody) at dilution of 1:50 (under 40x lens)