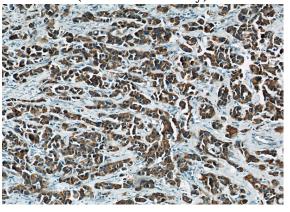

Immunohistochemical of paraffin-embedded human breast cancer using Catalog No:112646(MAP2K4 antibody) at dilution of 1:50 (under 10x lens)

Immunohistochemical of paraffin-embedded