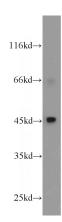

**Dilutions** 

Recommended Dilution:

WB: 1:200-1:2000

IHC: 1:20-1:200

**Validations** 

RAW264.7 cells were subjected to SDS PAGE followed by western blot with Catalog No:112646(MAP2K4 antibody) at dilution of 1:600