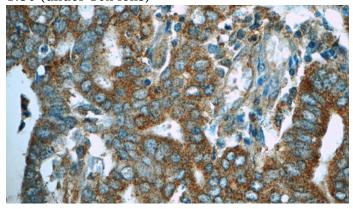

# **Antibody description**

MEK1-Specific Rabbit Polyclonal antibody. Positive IHC detected in human endometrial cancer tissue, human colon tissue.

#### **Validations**

Immunohistochemistry of paraffin-embedded human endometrial cancer tissue slide using Catalog No:112642(MEK1 Antibody) at dilution of 1:50 (under 10x lens)

Immunohistochemistry of paraffin-embedded human endometrial cancer tissue slide using Catalog No:112642(MEK1 Antibody) at dilution of 1:50 (under 40x lens)