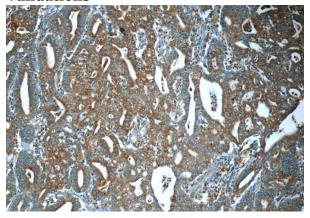

# **Antibody description**

MEK1-Specific Rabbit Polyclonal antibody. Positive IHC detected in human endometrial cancer tissue, human colon tissue.

#### **Validations**

Immunohistochemistry of paraffin-embedded human endometrial cancer tissue slide using Catalog No:112642(MEK1 Antibody) at dilution of 1:50 (under 10x lens)

Immunohistochemistry of paraffin-embedded human endometrial cancer tissue slide using Catalog No:112642(MEK1 Antibody) at dilution of 1:50 (under 40x lens)