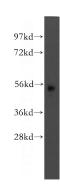

## **MEF2A antibody**

Catalog Number: 112595

**Product name** 

MEF2A antibody

**Specificity** 

human, mouse, rat; other species not tested.

**Antibody description** 

MEF2A Rabbit Polyclonal antibody. Positive WB detected in mouse pancreas tissue. Observed molecular weight by Western-blot: 54kd

## **Validations**

mouse pancreas tissue were subjected to SDS PAGE followed by western blot with Catalog No:112595(MEF2A antibody) at dilution of 1:400