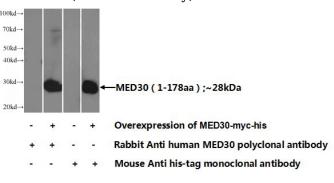

## **Validations**

human heart tissue were subjected to SDS PAGE followed by western blot with Catalog No:112590(MED30 antibody) at dilution of 1:200

Transfected HEK-293 cells were subjected to SDS PAGE followed by western blot with Catalog No:112590(MED30 Antibody) at dilution of 1:1000