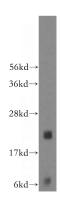

## **Validations**

human heart tissue were subjected to SDS PAGE followed by western blot with Catalog No:112590(MED30 antibody) at dilution of 1:200

Transfected HEK-293 cells were subjected to SDS PAGE followed by western blot with Catalog No:112590(MED30 Antibody) at dilution of 1:1000