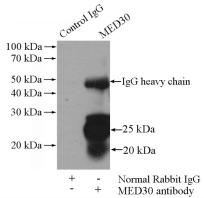

IP Result of anti-MED30 (IP:Catalog No:112590, 4ug; Detection:Catalog No:112590 1:500) with mouse heart tissue lysate 4000ug.