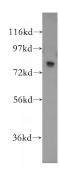

## **MED17 antibody**

Catalog Number: 112585

**Product name** 

MED17 antibody

**Specificity** 

Human, Mouse, Rat; other species not tested.

**Antibody description** 

MED17 Rabbit Polyclonal antibody. Positive WB detected in human liver tissue. Observed molecular weight by Western-blot: 80kd

## **Validations**

human liver tissue were subjected to SDS PAGE followed by western blot with Catalog No:112585(MED17 antibody) at dilution of 1:600