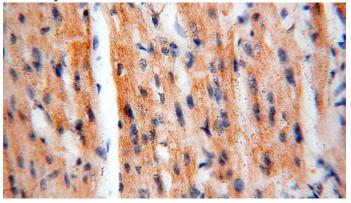

Immunohistochemical of paraffin-embedded human heart using Catalog No:112580(MECR antibody) at dilution of 1:100 (under 40x lens)