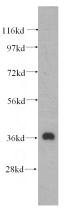

#### Antibody description

MECR Rabbit Polyclonal antibody. Positive IHC detected in human heart tissue. Positive WB detected in mouse heart tissue, human stomach tissue. Observed molecular weight by Westernblot: 37 kDa

## Validations

mouse heart tissue were subjected to SDS PAGE followed by western blot with Catalog No:112580(MECR antibody) at dilution of 1:500

Immunohistochemical of paraffin-embedded human heart using Catalog No:112580(MECR antibody) at dilution of 1:100 (under 10x lens)