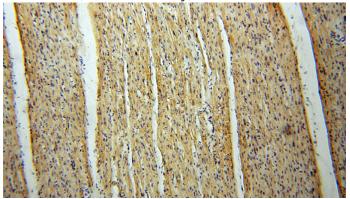

#### Antibody description

MECR Rabbit Polyclonal antibody. Positive IHC detected in human heart tissue. Positive WB detected in mouse heart tissue, human stomach tissue. Observed molecular weight by Westernblot: 37 kDa

## Validations

mouse heart tissue were subjected to SDS PAGE followed by western blot with Catalog No:112580(MECR antibody) at dilution of 1:500

Immunohistochemical of paraffin-embedded human heart using Catalog No:112580(MECR antibody) at dilution of 1:100 (under 10x lens)