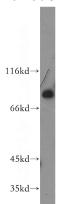

## **MDMX** antibody

Catalog Number: 112573

Product name

MDMX antibody

**Specificity** 

Human, Mouse, Rat; other species not tested.

**Antibody description** 

MDMX Rabbit Polyclonal antibody. Positive WB detected in HeLa cells, Apoptosised HeLa cells, HepG2 cells, Raji cells. Observed molecular weight by Western-blot: 80kd

**Dilutions** 

Recommended Dilution:

WB: 1:500-1:5000

**Validations** 

HeLa cells were subjected to SDS PAGE followed by western blot with Catalog No:112573(MDM4 antibody) at dilution of 1:500