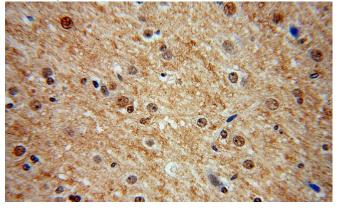

Immunohistochemical of paraffin-embedded human brain using Catalog No:112570(MDM1 antibody) at dilution of 1:100 (under 10x lens)

Immunohistochemical of paraffin-embedded human brain using Catalog No:112570(MDM1 antibody) at dilution of 1:100 (under 40x lens)