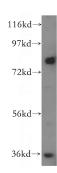

# **Antibody description**

MDM1 Rabbit Polyclonal antibody. Positive IHC detected in human brain. Positive WB detected in Raji cells. Observed molecular weight by Westernblot: 81kd

#### **Dilutions**

Recommended Dilution:

WB: 1:500-1:5000

IHC: 1:20-1:200 **Validations** 

Raji cells were subjected to SDS PAGE followed by western blot with Catalog No:112570(MDM1 antibody) at dilution of 1:500