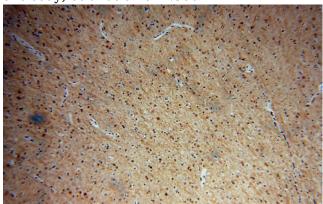

Immunohistochemical of paraffin-embedded human brain using Catalog No:112570(MDM1 antibody) at dilution of 1:100 (under 10x lens)

Immunohistochemical of paraffin-embedded human brain using Catalog No:112570(MDM1 antibody) at dilution of 1:100 (under 40x lens)