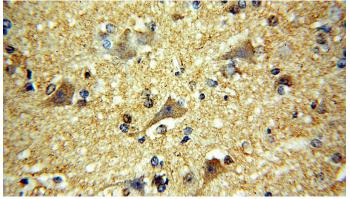

Immunohistochemical of paraffin-embedded human brain using Catalog No:112564(MCTP2 antibody) at dilution of 1:100 (under 40x lens)