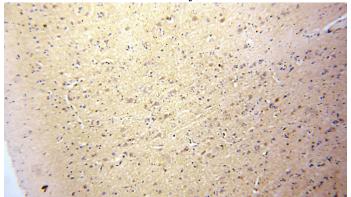

## Validations

mouse liver tissue were subjected to SDS PAGE followed by western blot with Catalog No:112564(MCTP2 antibody) at dilution of 1:500

Immunohistochemical of paraffin-embedded human brain using Catalog No:112564(MCTP2 antibody) at dilution of 1:100 (under 10x lens)