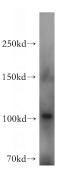

#### Antibody description

MCTP2 Rabbit Polyclonal antibody. Positive IHC detected in human brain tissue. Positive WB detected in mouse liver tissue, human placenta tissue. Observed molecular weight by Westernblot: 100kd

## Validations

mouse liver tissue were subjected to SDS PAGE followed by western blot with Catalog No:112564(MCTP2 antibody) at dilution of 1:500

Immunohistochemical of paraffin-embedded human brain using Catalog No:112564(MCTP2 antibody) at dilution of 1:100 (under 10x lens)