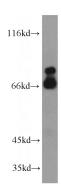

## **MCM-BP** antibody

Catalog Number: 112559

**Product name** 

MCM-BP antibody

**Specificity** 

Human, Mouse, Rat; other species not tested.

**Antibody description** 

MCM-BP Rabbit Polyclonal antibody. Positive WB detected in HeLa cells. Observed molecular weight by Western-blot: 73kd, 65kd

**Dilutions** 

Recommended Dilution:

WB: 1:500-1:5000

**Validations** 

HeLa cells were subjected to SDS PAGE followed by western blot with Catalog No:112559(C10orf119 antibody) at dilution of 1:500