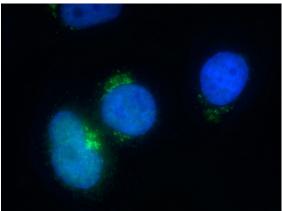

#### Validations

Immunofluorescent analysis of HepG2 cells using Catalog No:112546(MCFD2 Antibody) at dilution of 1:50 and Alexa Fluor 488-congugated AffiniPure Goat Anti-Rabbit IgG(H+L)