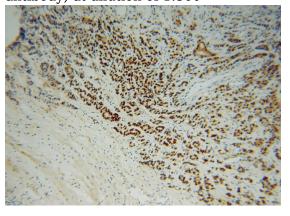

Immunohistochemical of paraffin-embedded human gliomas using Catalog No:112516(METTL1 antibody) at dilution of 1:100 (under 10x lens)

Immunohistochemical of paraffin-embedded human gliomas using Catalog No:112516(METTL1 antibody) at dilution of 1:100 (under 40x lens)