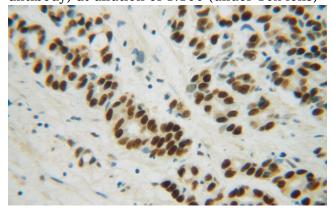

Immunohistochemical of paraffin-embedded human gliomas using Catalog No:112516(METTL1 antibody) at dilution of 1:100 (under 10x lens)

Immunohistochemical of paraffin-embedded human gliomas using Catalog No:112516(METTL1 antibody) at dilution of 1:100 (under 40x lens)