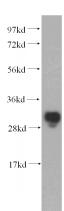

**Dilutions** 

Recommended Dilution:

WB: 1:1000-1:10000

IHC: 1:20-1:200

**Validations** 

A2780 cells were subjected to SDS PAGE followed by western blot with Catalog No:112516(METTL1 antibody) at dilution of 1:500