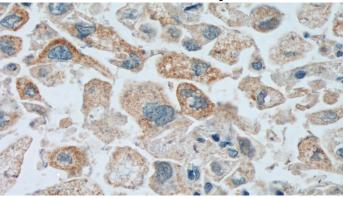

# Maspin antibody

Catalog Number: 112488

No:112488(SERPINB5 Antibody) at dilution of

1:200 (under 40x lens). heat mediated antigen retrieved with Tris-EDTA buffer(pH9).