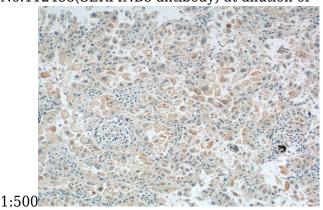

# Validations

HepG2 cells were subjected to SDS PAGE followed by western blot with Catalog No:112488(SERPINB5 antibody) at dilution of

Immunohistochemistry of paraffin-embedded human lung cancer tissue slide using Catalog No:112488(SERPINB5 Antibody) at dilution of 1:200 (under 10x lens). heat mediated antigen retrieved with Tris-EDTA buffer(pH9).

Immunohistochemistry of paraffin-embedded human lung cancer tissue slide using Catalog