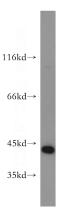

## Antibody description

Maspin Rabbit Polyclonal antibody. Positive WB detected in HepG2 cells, A431 cells, HeLa cells. Positive IHC detected in human lung cancer tissue, human breast cancer tissue. Observed molecular weight by Western-blot: 42 kDa

# Validations

HepG2 cells were subjected to SDS PAGE followed by western blot with Catalog No:112488(SERPINB5 antibody) at dilution of

Immunohistochemistry of paraffin-embedded human lung cancer tissue slide using Catalog No:112488(SERPINB5 Antibody) at dilution of 1:200 (under 10x lens). heat mediated antigen retrieved with Tris-EDTA buffer(pH9).