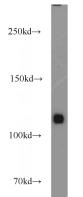

## **Antibody description**

MAML1 Rabbit Polyclonal antibody. Positive WB detected in mouse heart tissue. Observed molecular weight by Western-blot: 108-120kd

# Validations

mouse heart tissue were subjected to SDS PAGE followed by western blot with Catalog No:112460(MAML1 antibody) at dilution of 1:1000