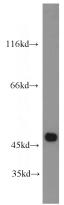

## **MARCKSL1** antibody

Catalog Number: 112451

**Product name** 

MARCKSL1 antibody

**Specificity** 

human; other species not tested.

**Antibody description** 

MARCKSL1 Rabbit Polyclonal antibody. Positive WB detected in human brain tissue. Observed molecular weight by Western-blot: 48 kDa

**Dilutions** 

Recommended Dilution:

WB: 1:200-1:2000

**Validations** 

human brain tissue were subjected to SDS PAGE followed by western blot with Catalog No:112451(MARCKSL1 antibody) at dilution of 1:600