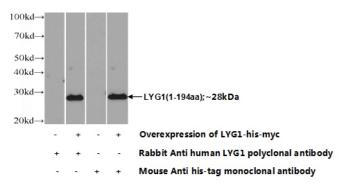

## LYG1 antibody

Catalog Number: 112406

**Product name** 

LYG1 antibody

**Specificity** 

Human, Mouse, Rat; other species not tested.

**Antibody description** 

LYG1 Rabbit Polyclonal antibody. Positive WB detected in Transfected HEK-293 cells.

## **Validations**

Transfected HEK-293 cells were subjected to SDS PAGE followed by western blot with Catalog No:112406(LYG1 Antibody) at dilution of 1:700