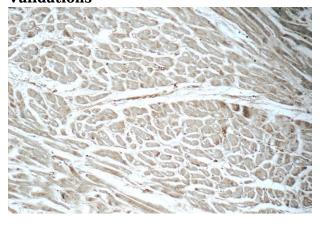

#### **Validations**

Immunohistochemistry of paraffin-embedded human heart tissue slide using Catalog No:112358(LTB4R Antibody) at dilution of 1:50 (under 10x lens)

Immunohistochemistry of paraffin-embedded human heart tissue slide using Catalog No:112358(LTB4R Antibody) at dilution of 1:50 (under 40x lens)