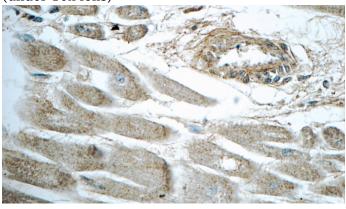

#### **Validations**

Immunohistochemistry of paraffin-embedded human heart tissue slide using Catalog No:112358(LTB4R Antibody) at dilution of 1:50 (under 10x lens)

Immunohistochemistry of paraffin-embedded human heart tissue slide using Catalog No:112358(LTB4R Antibody) at dilution of 1:50 (under 40x lens)