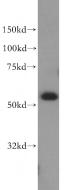

#### Antibody description

LSP1 Rabbit Polyclonal antibody. Positive WB detected in Raji cells, U-937 cells. Observed molecular weight by Western-blot: 52kd

## Validations

Raji cells were subjected to SDS PAGE followed by western blot with Catalog No:112353(LSP1 antibody) at dilution of 1:500