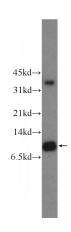

**Antibody description** 

LSM8 Rabbit Polyclonal antibody. Positive WB detected in HeLa cells, HL-60 cells. Observed molecular weight by Western-blot: 11 kDa

**Preparation** 

This antibody was obtained by immunization of LSM8 recombinant protein (Accession Number: NM\_016200). Purification method: Antigen affinity purified.

## **Validations**

HeLa cells were subjected to SDS PAGE followed by western blot with Catalog No:112352(LSM8 Antibody) at dilution of 1:300