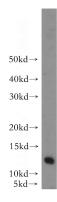

## LSM7 antibody

Catalog Number: 112351

**Product name** 

LSM7 antibody

**Specificity** 

Human, Mouse, Rat; other species not tested.

**Antibody description** 

LSM7 Rabbit Polyclonal antibody. Positive WB detected in HeLa cells. Positive IHC detected in human lymphoma. Observed molecular weight by Western-blot: 12kd

**Dilutions** 

Recommended Dilution:

WB: 1:200-1:2000

IHC: 1:20-1:200 **Validations** 

HeLa cells were subjected to SDS PAGE followed by western blot with Catalog No:112351(LSM7 antibody) at dilution of 1:1000