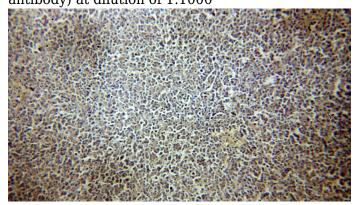

Immunohistochemical of paraffin-embedded human lymphoma using Catalog No:112351(LSM7 antibody) at dilution of 1:50 (under 10x lens)