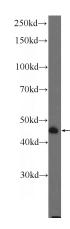

**Antibody description** 

LRRC52 Rabbit Polyclonal antibody. Positive WB detected in mouse skeletal muscle tissue. Observed molecular weight by Western-blot: 45 kDa

**Preparation** 

This antibody was obtained by immunization of LRRC52 recombinant protein (Accession Number: NM\_001005214). Purification method: Antigen affinity purified.

**Applications** 

ELISA, WB

**Dilutions** 

Recommended Dilution: WB: 1:200-1:2000

**Validations** 

mouse skeletal muscle tissue were subjected to SDS PAGE followed by western blot with Catalog No:112336(LRRC52 Antibody) at dilution of 1:600