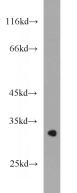

#### **Antibody description**

LRRC10 Rabbit Polyclonal antibody. Positive WB detected in mouse brain tissue, mouse stomach tissue. Observed molecular weight by Westernblot: 32 kDa

## Validations

mouse brain tissue were subjected to SDS PAGE followed by western blot with Catalog No:112328(LRRC10 antibody) at dilution of 1:2000