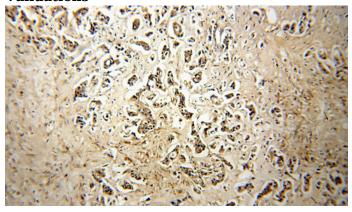

# **Antibody description**

LACRT Rabbit Polyclonal antibody. Positive IHC detected in human breast cancer.

#### **Validations**

Immunohistochemical of paraffin-embedded human breast cancer using Catalog No:112263(LACRT antibody) at dilution of 1:50 (under 10x lens)

Immunohistochemical of paraffin-embedded human breast cancer using Catalog No:112263(LACRT antibody) at dilution of 1:50 (under 40x lens)