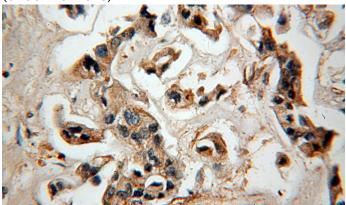

# **Antibody description**

LACRT Rabbit Polyclonal antibody. Positive IHC detected in human breast cancer.

#### **Validations**

Immunohistochemical of paraffin-embedded human breast cancer using Catalog No:112263(LACRT antibody) at dilution of 1:50 (under 10x lens)

Immunohistochemical of paraffin-embedded human breast cancer using Catalog No:112263(LACRT antibody) at dilution of 1:50 (under 40x lens)