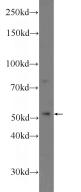

## **Antibody description**

LIPI Rabbit Polyclonal antibody. Positive WB detected in A549 cells, mouse lung tissue. Observed molecular weight by Western-blot: 50 kDa

# Validations

A549 cells were subjected to SDS PAGE followed by western blot with Catalog No:112244(LIPI Antibody) at dilution of 1:300