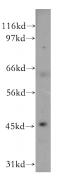

# **Antibody description**

LIPA Rabbit Polyclonal antibody. Positive IHC detected in human colon cancer tissue. Positive WB detected in Y79 cells, HEK-293 cells, HeLa cells, HepG2 cells, HT-1080 cells. Observed molecular weight by Western-blot: 45kd

# Validations

Y79 cells were subjected to SDS PAGE followed by western blot with Catalog No:112241(LIPA antibody) at dilution of 1:400

Immunohistochemical of paraffin-embedded human colon cancer using Catalog No:112241(LIPA antibody) at dilution of 1:100 (under 10x lens)