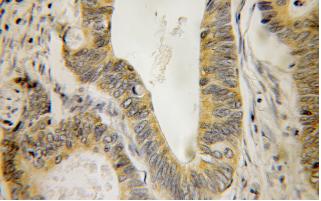

# **Antibody description**

LIPA Rabbit Polyclonal antibody. Positive IHC detected in human colon cancer tissue. Positive WB detected in Y79 cells, HEK-293 cells, HeLa cells, HepG2 cells, HT-1080 cells. Observed molecular weight by Western-blot: 45kd

# Validations

Y79 cells were subjected to SDS PAGE followed by western blot with Catalog No:112241(LIPA antibody) at dilution of 1:400

Immunohistochemical of paraffin-embedded human colon cancer using Catalog No:112241(LIPA antibody) at dilution of 1:100 (under 10x lens)