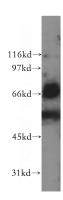

## LILRB5 antibody

Catalog Number: 112226

**Product name** 

LILRB5 antibody

**Specificity** 

human; other species not tested.

**Antibody description** 

LILRB5 Rabbit Polyclonal antibody. Positive WB detected in Jurkat cells. Observed molecular weight by Western-blot: 64kd

## **Validations**

Jurkat cells were subjected to SDS PAGE followed by western blot with Catalog No:112226(LILRB5 antibody) at dilution of 1:1500